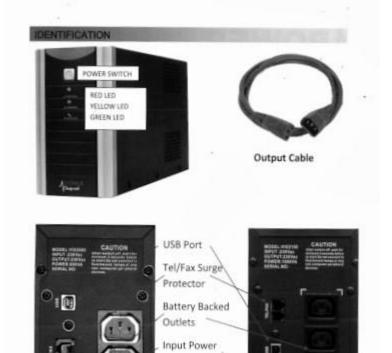

#### **INSTALLATION**

Remove the input lead from your unit and connect this to the AC 'Input Power'.

Connect one end of the Output Cable provided to a Battery Backed Outlet, and the other to your unit.

## **OPERATION**

To switch on, press the 'POWER SWITCH' button on the front of the UPS. The UPS will emit and audible alarm to confirm.

If mains power is present the GREEN LED will be illuminated and the UPS will be providing power in AC mode.

If no mains power is present the RED LED will be illuminated and the UPS will be providing power from its batteries in BATTERY Mode.

When operating in AC Mode the UPS will constantly trickle charge the battery and the YELLOW LED will be illuminated.

Fuse .

Surge Only Outlet

VIX2120 / 2150